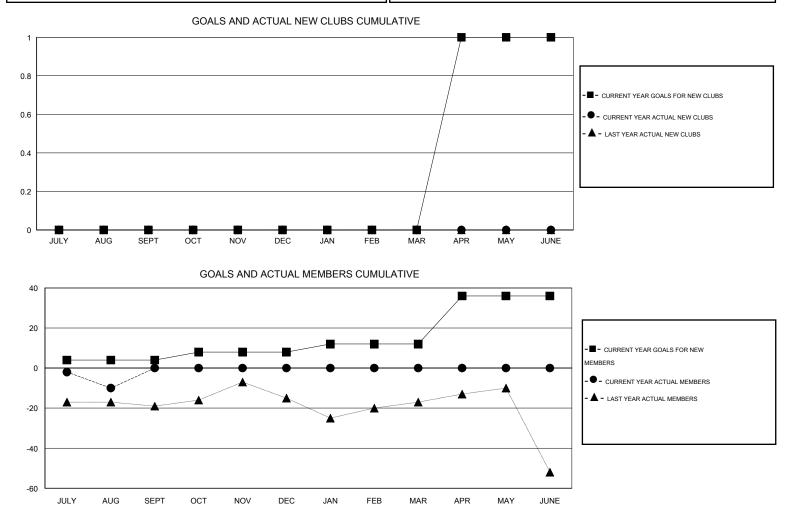

## Cindy Gregg GMT:

| GMT: Cindy G                | iregg            |           | LOCATIO          | N PENNSYL        | VANIA                       |                     |                                     |                    | GMT CA 1         |  |
|-----------------------------|------------------|-----------|------------------|------------------|-----------------------------|---------------------|-------------------------------------|--------------------|------------------|--|
|                             |                  | Clubs     |                  |                  | Members                     |                     |                                     |                    |                  |  |
| RESULTS FOR 2015-2016 RES   |                  |           |                  |                  |                             | SULTS FOR 2015-2016 |                                     |                    |                  |  |
| QUARTER                     | NEW CLUB<br>GOAL | NEW CLUBS | DROPPED<br>CLUBS | NET<br>GAIN/LOSS | QUARTER                     | NEW MEMBER<br>GOAL  | CHARTER AND<br>NEW MEMBERS<br>ADDED | DROPPED<br>MEMBERS | NET<br>GAIN/LOSS |  |
| JULY/AUG/SEPT               | 0                | 0         | 0                | 0                | JULY/AUG/SEPT               | 4                   | 6                                   | 16                 | -10              |  |
| OCT/NOV/DEC                 | 0                | 0         | 0                | 0                | OCT/NOV/DEC                 | 4                   | 0                                   | 0                  | 0                |  |
| JAN/FEB/MAR<br>APR/MAY/JUNE | 1                | 0<br>0    | 0<br>0           | 0<br>0           | JAN/FEB/MAR<br>APR/MAY/JUNE | 4<br>24             | 0<br>0                              | 0<br>0             | 0<br>0           |  |

| DROPPED CLUBS: 0 | 5 CLUBS OF 33 ADDED 1 OR MORE<br>NEW MEMBERS | GENDER DISTRIBUTION<br>MALE 672 (73.20%) |              |   |
|------------------|----------------------------------------------|------------------------------------------|--------------|---|
| DROPPED MEMBERS  |                                              | FEMALE                                   | 246 (26.80%) |   |
| DECEASED 6       | CLICK HERE FOR HEALTH                        |                                          |              | ( |
| CLUB CANCELLED 0 | ASSESSMENT DATA                              | FAMILY UNIT MEMBERS                      | 162          |   |
| OTHER 10         |                                              | HEAD OF HOUSEHOLD                        | 77           |   |
| TOTAL 16         |                                              | NON-HEAD OF HOUSEHO                      | 85           |   |